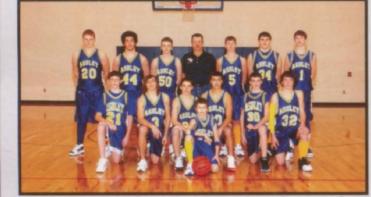

| 7 | Montabella |
|---|------------|
| 6 | Coleman    |
| 0 | M.P.S.H.   |
| 6 | M.P.S.H.   |
| 1 | Faith High |
|   |            |

L to R Back Row: Frank Gross, Ryan Payne, Corey Copeman, Coach Frank Sefl, Jake Andersen, Josh Hier, Thomas Fabus, L to R Front Row: Ryan Smith, Ethan Burgess, Frankie Deming, Dylan Brzak, Brett Wolfe, Brent Campbell, Tyler Skaryd